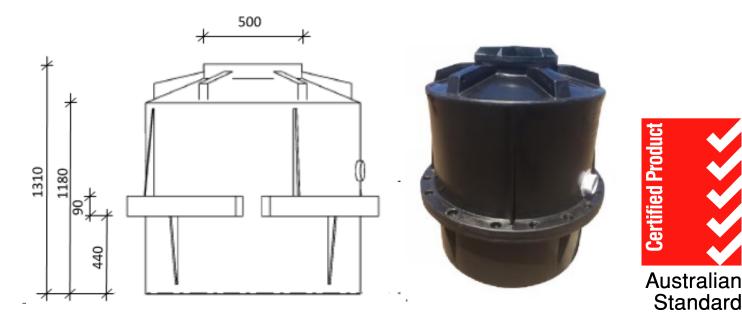

## Poly Tank 1000L

## Model No: SEP1000

Fully Tested to Australian Standards (AS/NZD 1546.1:2008) our sepron Sep1000 Pump Pit tanks are roto-moulded Polyethylene tanks unique to sepron.

## **Features**

Manufactured and Designed by sepron in Western Australia this product is lightweight yet durable for installation by the homeowner or contractor/builder. Anti Floatation ring incorporated into design. Supplied as a complete unit including lid and inlet fitting.

## **Specifications**

| • | Anti Flotation Ring                            |                                      |
|---|------------------------------------------------|--------------------------------------|
| • | Weight                                         | 60KG                                 |
| • | Height                                         | 1310mm—1370mm with Lid               |
| • | External Width (Including Anti flotation Ring) | 1300 MM                              |
| * | Tank Inlet Level Height                        | 600 MM                               |
| + | Tank Outlet Level Height                       | Determined on site and custom fitted |