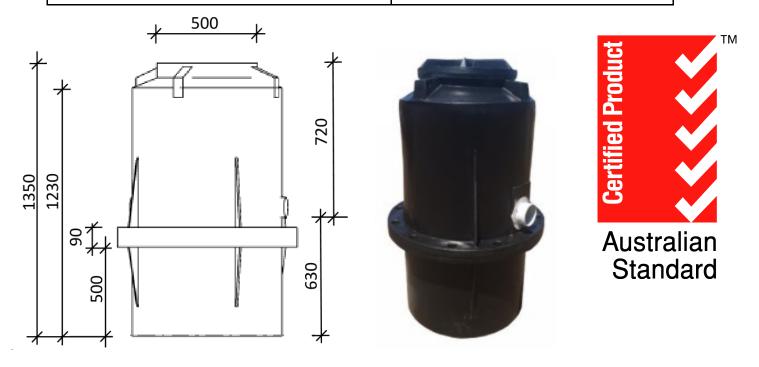

## Poly Tank 500L

## **Model No: SEP500**

Fully tested to Australian Standards (AS/NZS 1546.1:2008) our sepron Sep500 Pump Pit tanks are roto-moulded polyethylene tanks unique to sepron.

## **Features**

Manufactured and Designed by sepron in Western Australia this product is lightweight yet durable for installation by the homeowner or contractor/builder. Anti Floatation ring incorporated into design. Supplied as a complete unit including lid and inlet fitting.

A very durable and lightweight septic tank (non trafficable) for easy transport and manoeuvring on site.

## **Specifications**

| • | Anti Flotation Ring                            |                                      |
|---|------------------------------------------------|--------------------------------------|
| • | Weight                                         | 50Kg                                 |
| • | Height                                         | 1350mm—1410mm with Lid               |
| • | External Width (Including Anti flotation Ring) | 900mm                                |
| • | Tank Inlet Level Height                        | 630mm                                |
| • | Tank Outlet Level Height                       | Determined on site and custom fitted |