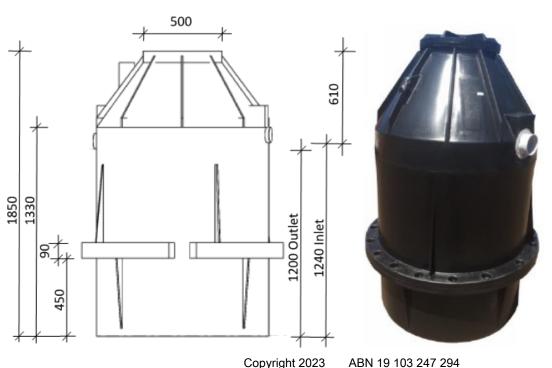

## **Specifications**

| • | Anti Flotation Ring                            |                        |
|---|------------------------------------------------|------------------------|
| • | Weight                                         | 80Kg                   |
| • | Height                                         | 1850mm—1900mm with Lid |
| • | External Width (Including Anti flotation Ring) | 1300mm                 |
| • | Tank Inlet Level Height                        | 1240mm                 |
| • | Tank Outlet Level Height                       | 1200mm                 |