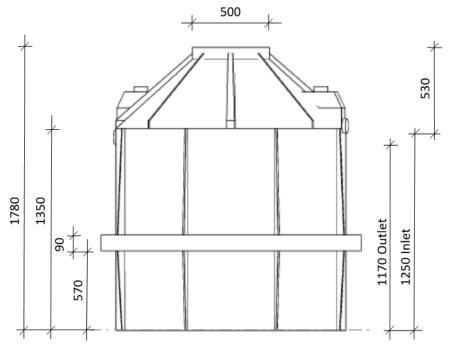

## **Specifications:**

| • | Anti Flotation Ring                            |                    |
|---|------------------------------------------------|--------------------|
| • | Weight                                         | 120Kg              |
| • | Height                                         | 1780—1830 with Lid |
| • | External Width (Including Anti flotation Ring) | 1700 mm            |
| • | Tank Inlet Level Height                        | 1250 mm            |
| • | Tank Outlet Level Height                       | 1170 mm            |