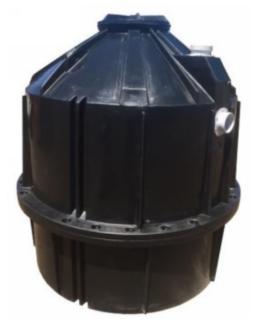

## **Poly Septic Tank 2200L**

## **Features**

Manufactured and designed by sepron in Western Australia this product is lightweight yet durable for installation by the homeowner or contractor/builder. Anti Floatation ring incorporated into design. Supplied as a complete unit including lid, inlet and outlet, and "T" squares.

A very durable and lightweight septic tank (non trafficable) for easy transport and manoeuvring on site.